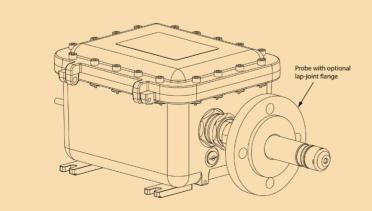

## **Optional flange**

With suitable support, an optional flange allows the spectrometer to be bolted directly into pipework.

www.keit.co.uk