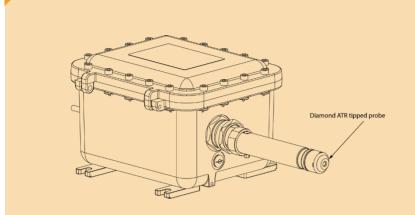

## **Back view - connections**

Power, data and purge connections visible. The highly vibration-tolerant design results in a uniquely tough, compact process analyser safe for use in hazardous environments.